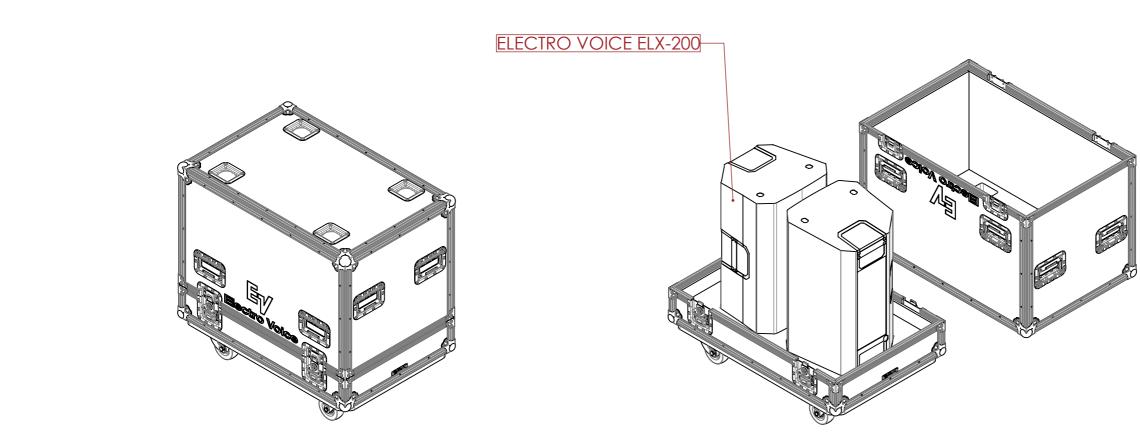

- ROAD CASE FOR STORING SPK-EV-ELX200-MAV SPEAKERS ٠
- 4X LARGE LATCHES
- в 2X BRAKED CASTORS, 2X NON-BRAKED CASTORS
  - 8X RECESSED HANDLES ٠
  - TRUCK FRIENDLY DIMENSIONS

| 13 | 14 |                   | 15                             |                      | 16               |      |
|----|----|-------------------|--------------------------------|----------------------|------------------|------|
|    |    | ALL PRO<br>DRAWIN | DUCTS D<br>NG OTHER<br>NOT PAR | DISPLAYE<br>R THAN T |                  | .T A |
|    |    |                   |                                |                      |                  | В    |
|    |    |                   |                                |                      |                  | C    |
|    |    |                   |                                |                      |                  | _    |
| P  |    |                   |                                |                      |                  |      |
|    |    |                   |                                |                      |                  | E    |
|    |    |                   |                                |                      |                  |      |
|    |    | ESTIMATED         | WEIGHT (CA                     | ASE ONLY):           |                  |      |
|    |    | 47.9 K            | G                              |                      |                  | F    |
|    |    | ITEM COD          | ⊧:<br>/-ELX20                  | 0-MAV                | ,                |      |
|    |    | drawn b'<br>H.A   | Υ:                             |                      | hecked by:<br>\S |      |
|    |    | SCALE:            |                                |                      |                  |      |
|    |    | NTS               |                                |                      |                  | G    |
|    |    | MAIL              | : sales@a                      | rmorcase             | ES.COM.AU        |      |
| 13 | 14 |                   | 15                             |                      | 16               |      |