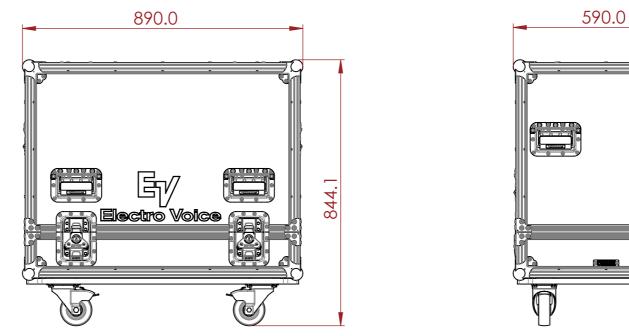

## CONSTRUCTION

- 12MM BIRCH VENEER PLYWOOD WITH HPL EXTERIOR FACE AND • PVC INTERIOR FACE
- PENN ELCOM HARDWARE

- ROAD CASE FOR STORING SPK-EV-ELX200-MAV SPEAKERS ٠
- 4X LARGE LATCHES
- в 2X BRAKED CASTORS, 2X NON-BRAKED CASTORS
  - 8X RECESSED HANDLES ٠
  - TRUCK FRIENDLY DIMENSIONS

| 13 | 14 |                   | 15                             |                      | 16               |      |
|----|----|-------------------|--------------------------------|----------------------|------------------|------|
|    |    | ALL PRO<br>DRAWIN | DUCTS D<br>NG OTHER<br>NOT PAR | DISPLAYE<br>R THAN T |                  | .T A |
|    |    |                   |                                |                      |                  | В    |
|    |    |                   |                                |                      |                  | C    |
|    |    |                   |                                |                      |                  | _    |
| P  |    |                   |                                |                      |                  |      |
|    |    |                   |                                |                      |                  | E    |
|    |    |                   |                                |                      |                  |      |
|    |    | ESTIMATED         | WEIGHT (CA                     | ASE ONLY):           |                  |      |
|    |    | 47.9 K            | G                              |                      |                  | F    |
|    |    | ITEM COD          | ⊧:<br>/-ELX20                  | 0-MAV                | ,                |      |
|    |    | drawn b'<br>H.A   | Υ:                             |                      | hecked by:<br>\S |      |
|    |    | SCALE:            |                                |                      |                  |      |
|    |    | NTS               |                                |                      |                  | G    |
|    |    | MAIL              | : sales@a                      | rmorcase             | ES.COM.AU        |      |
| 13 | 14 |                   | 15                             |                      | 16               |      |