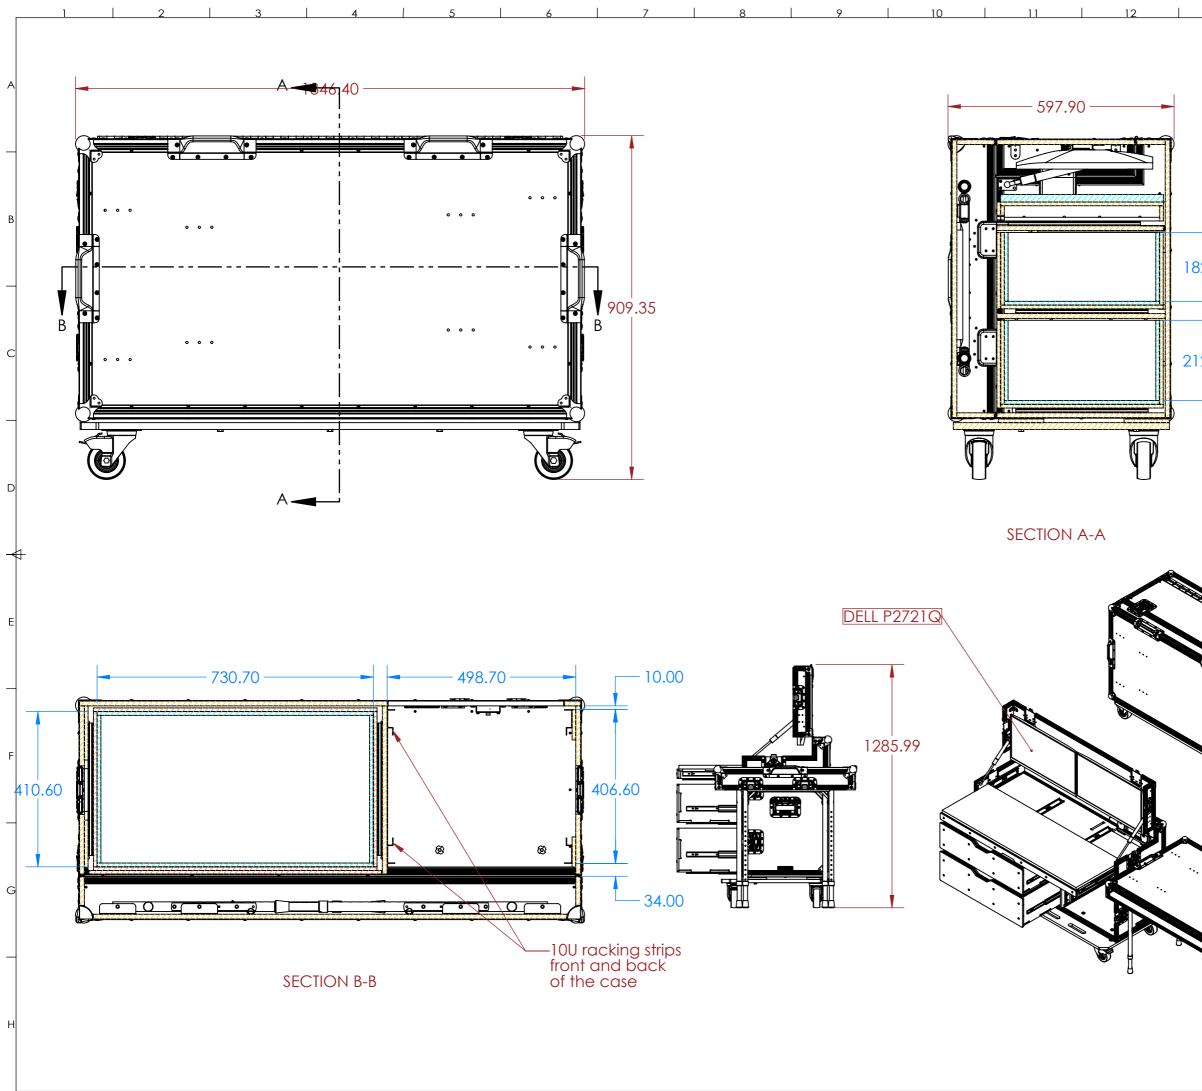

1 2 3 4 5 6 7 8 9 10 11 12

| NOTES:<br>UNLESS SPECIFIED IN THE DRAWING,<br>ALL PRODUCTS DISPLATED IN THIS<br>DRAWING OTHER THAN THE CASE<br>ITSELF IS NOT PART OF OUR PRODUCT<br>OFFERING.<br>TEST FIT ACTUAL ITEM BEFORE<br>FINISHING CASE BUILDING (REMOVE<br>HIS NOTE IT HERE WERE NO ACTUAL<br>ITEM TO FIT IN)<br>CARPET<br>EVA FOAM<br>PLYWOOD<br>EXTERNAL DIMENSIONS<br>INTERNAL DIMENSIONS<br>COLERANCES<br>EQUIPMENT DIMENSIONS<br>EPE 25 FOAM<br>REV DESCRIPTION DATE<br>ORIGINAL SSUE 10/31/2022<br>COLERANCES<br>ESTIMATED WEIGHT (CASE ONLY):<br>113.73 KG<br>ITEM CODE:<br>VS-GI-V<br>DRAWN BY: CHECKED BY:<br>HA AS<br>SCALE:<br>NTS<br>NEE : WWW.OTMOCCOSES.COM.CU                                                                                                                                                                                                                                                                                                                                                                                                                                                                                                                                                                                                                                                                                                                                                                                                                                                                                                                                                                                                                                                                                                                                                                                                                                                                                                                                                                                                                                                                                                                                                                                                                                                                                                                                                                                                                                               | 13       |                        | 14                                                 |                                                                               | 15                                                                       |                                                      | 16                                                 | 7        |
|----------------------------------------------------------------------------------------------------------------------------------------------------------------------------------------------------------------------------------------------------------------------------------------------------------------------------------------------------------------------------------------------------------------------------------------------------------------------------------------------------------------------------------------------------------------------------------------------------------------------------------------------------------------------------------------------------------------------------------------------------------------------------------------------------------------------------------------------------------------------------------------------------------------------------------------------------------------------------------------------------------------------------------------------------------------------------------------------------------------------------------------------------------------------------------------------------------------------------------------------------------------------------------------------------------------------------------------------------------------------------------------------------------------------------------------------------------------------------------------------------------------------------------------------------------------------------------------------------------------------------------------------------------------------------------------------------------------------------------------------------------------------------------------------------------------------------------------------------------------------------------------------------------------------------------------------------------------------------------------------------------------------------------------------------------------------------------------------------------------------------------------------------------------------------------------------------------------------------------------------------------------------------------------------------------------------------------------------------------------------------------------------------------------------------------------------------------------------------------------------------|----------|------------------------|----------------------------------------------------|-------------------------------------------------------------------------------|--------------------------------------------------------------------------|------------------------------------------------------|----------------------------------------------------|----------|
| EVA FOAM<br>PLYWOOD<br>EXTERNAL DIMENSIONS<br>EXTERNAL DIMENSIONS<br>TOLERANCES<br>EQUIPMENT DIMENSIONS<br>EPE 25 FOAM<br>REV DESCRIPTION DATE<br>O ORIGINAL ISSUE 10/31/2022<br>UNITERNAL DIMENSIONS<br>EPE 25 FOAM<br>REV DESCRIPTION DATE<br>O ORIGINAL ISSUE 10/31/2022<br>ESTIMATED WEIGHT (CASE ONLY):<br>118.73 KG<br>ITEM CODE:<br>WS-GI-V<br>DRAWN BY: CHECKED BY:<br>HA AS<br>SCALE:<br>NTS<br>CHECKED BY:<br>HA AS                                                                                                                                                                                                                                                                                                                                                                                                                                                                                                                                                                                                                                                                                                                                                                                                                                                                                                                                                                                                                                                                                                                                                                                                                                                                                                                                                                                                                                                                                                                                                                                                                                                                                                                                                                                                                                                                                                                                                                                                                                                                      |          |                        | UN<br>ALI<br>DR<br>ITSI<br>OF<br>TES<br>FIN<br>THI | LESS S<br>L PROI<br>AWING<br>ELF IS N<br>FERING<br>T FIT A<br>ISHING<br>S NOT | DUCTS D<br>G OTHER<br>NOT PAR<br>G.<br>CTUAL IT<br>G CASE B<br>E IF THER | SPLAYED<br>THAN TH<br>T OF OUF<br>EM BEFC<br>UILDING | DIN THIS<br>IE CASE<br>R PRODUCT<br>DRE<br>(REMOVE | 4        |
| 2.20<br>2.30<br>PLYWOOD<br>EXTERNAL DIMENSIONS<br>INTERNAL DIMENSIONS<br>INTERNAL DIMENSIONS<br>EQUIPMENT DIMENSIONS<br>EQUIPMENT DIMENSIONS<br>EPE 25 FOAM<br>REV DESCRIPTION DATE<br>0 ORIGINAL ISSUE 10/31/2022<br>UNIT OF INAL<br>ESTIMATED WEIGHT (CASE ONLY):<br>118.73 KG<br>ITEM CODE:<br>WS-GI-V<br>DRAWN BY: CHECKED BY:<br>HA AS<br>SCALE:<br>NTS<br>INTERNAL DIMENSIONS<br>CHECKED BY:<br>HA AS<br>SCALE:<br>NTS<br>INTERNAL SUBSTITUTION<br>CHECKED BY:<br>HA AS<br>SCALE:<br>NTS<br>INTERNAL DIMENSIONS<br>CHECKED BY:<br>HA AS<br>SCALE:<br>NTS<br>INTERNAL SUBSTITUTION<br>CHECKED BY:<br>HA AS<br>SCALE:<br>HA AS<br>SCALE:<br>HA AS<br>SCALE:<br>H |          |                        |                                                    | С                                                                             | ARPET                                                                    |                                                      |                                                    | E        |
| 2.30       EXTERNAL DIMENSIONS         INTERNAL DIMENSIONS       TOLERANCES         EQUIPMENT DIMENSIONS       EPE 25 FOAM         REV       DESCRIPTION       DATE         0       ORIGINAL ISSUE       10/31/202         1       10/31/202       10/31/202         1       10/31/202       10/31/202         1       10/31/202       10/31/202         1       10/31/202       10/31/202         1       10/31/202       10/31/202         1       118.73 KG       ITEM CODE:         WS-GI-V       DRAWIN BY:       CHECKED BY:         HA       AS       SCALE:         NTS       INTS       MAIL: soles@armorcases.com.au         WEB<:                                                                                                                                                                                                                                                                                                                                                                                                                                                                                                                                                                                                                                                                                                                                                                                                                                                                                                                                                                                                                                                                                                                                                                                                                                                                                                                                                                                                                                                                                                                                                                                                                                                                                                                                                                                                                                                       | 2.20     |                        |                                                    | E∨                                                                            | 'A FOA                                                                   | М                                                    |                                                    |          |
| 2.30 INTERNAL DIMENSIONS TOLERANCES EQUIPMENT DIMENSIONS EPE 25 FOAM    REV DESCRIPTION   ORIGINAL ISUE 10/31/2022   ORIGINAL ISUE 10/31/2022   Image: Stress of the                                                                                                                                                                                                                                                                                                                                                                                                                                                               |          |                        |                                                    | PL                                                                            | YWOO                                                                     | D                                                    |                                                    | -        |
| 2.30       INTERNAL DIMENSIONS         INTERNAL DIMENSIONS       INTERNAL DIMENSIONS         INTERNAL DIMENSIONS       INTERNAL DIMENSIONS         INTERNAL DIMENSIONS       INTERNAL DIMENSIONS         INTERNAL SUP       INTERNAL SUP         INTERNAL DIMENSIONS       INTERNAL DIMENSIONS         <                                                                                                                                                                                                                                                                                                                                                                                                                                                                                                                                                                                                                                                                                                                                                                                                                                                                                                                                                                                                                                                                                                                                                                                                                                     | •        |                        |                                                    | EX                                                                            | TERNA                                                                    |                                                      | NSIONS                                             |          |
| EQUIPMENT DIMENSIONS<br>EPE 25 FOAM<br>REV DESCRIPTION DATE<br>0 ORIGINAL ISSUE 10/31/202<br>U U U U U U U U U U U U U U U U U U U                                                                                                                                                                                                                                                                                                                                                                                                                                                                                                                                                                                                                                                                                                                                                                                                                                                                                                                                                                                                                                                                                                                                                                                                                                                                                                                                                                                                                                                                                                                                                                                                                                                                                                                                                                                                                                                                                                                                                                                                                                                                                                                                                                                                                                                                                                                                                                 | 2.30     |                        |                                                    |                                                                               | TERNAL                                                                   | . DIMEN                                              | ISIONS                                             | C        |
| REV     DESCRIPTION     DATE       0     ORIGINAL ISSUE     10/31/2022       1     10/31/2022       1     10/31/2022       1     10/31/2022       1     10/31/2022       1     10/31/2022       1     10/31/2022       1     10/31/2022       1     10/31/2022       1     10/31/2022       1     10/31/2022       1     10/31/2022       1     10/31/2022       1     10/31/2022       1     10/31/2022       1     10/31/2022       1     10/31/2022       1     10/31/2022       1     10/31/2022       1     10/31/2022       1     10/31/2022       1     10/31/2022       1     10/31/2022       1     10/31/2022       1     11/2       1     11/2       1     11/2       1     11/2       1     11/2       1     11/2       1     11/2       1     11/2       1     11/2       1     11/2       1     11/2       1     11/2       1     11/2       1                                                                                                                                                                                                                                                                                                                                                                                                                                                                                                                                                                                                                                                                                                                                                                                                                                                                                                                                                                                                                                                                                                                                                                                                                                                                                                                                                                                                                                                                                                                                                                                                                                       | <u> </u> |                        |                                                    | ТС                                                                            | DLERAN                                                                   | CES                                                  |                                                    |          |
| REV       DESCRIPTION       DATE         0       ORIGINAL ISSUE       10/31/2022         1       1       1         1       1       1         1       1       1         1       1       1         1       1       1         1       1       1         1       1       1         1       1       1         1       1       1         1       1       1         1       1       1         1       1       1         1       1       1         1       1       1         1       1       1         1       1       1         1       1       1         1       1       1         1       1       1         1       1       1         1       1       1         1       1       1         1       1       1         1       1       1         1       1       1         1       1       1         1       <                                                                                                                                                                                                                                                                                                                                                                                                                                                                                                                                                                                                                                                                                                                                                                                                                                                                                                                                                                                                                                                                                                                                                                                                                                                                                                                                                                                                                                                                                                                                                                                                                                                                                             |          |                        |                                                    | EG                                                                            | QUIPME                                                                   | NT DIM                                               | ensions                                            |          |
| 0       ORIGINAL ISSUE       10/31/2022         1       1       1       1         1       1       1       1         1       1       1       1         1       1       1       1         1       1       1       1         1       1       1       1         1       1       1       1         1       1       1       1         1       1       1       1         1       1       1       1         1       1       1       1         1       1       1       1         1       1       1       1         1       1       1       1         1       1       1       1         1       1       1       1         1       1       1       1         1       1       1       1         1       1       1       1         1       1       1       1         1       1       1       1         1       1       1       1         1                                                                                                                                                                                                                                                                                                                                                                                                                                                                                                                                                                                                                                                                                                                                                                                                                                                                                                                                                                                                                                                                                                                                                                                                                                                                                                                                                                                                                                                                                                                                                                                                                                                                      |          |                        |                                                    | EP                                                                            | E 25 FC                                                                  | MAM                                                  |                                                    |          |
| 0       ORIGINAL ISSUE       10/31/2022         1       1       1       1         1       1       1       1         1       1       1       1         1       1       1       1         1       1       1       1         1       1       1       1         1       1       1       1         1       1       1       1         1       1       1       1         1       1       1       1         1       1       1       1         1       1       1       1         1       1       1       1         1       1       1       1         1       1       1       1         1       1       1       1         1       1       1       1         1       1       1       1         1       1       1       1         1       1       1       1         1       1       1       1         1       1       1       1         1                                                                                                                                                                                                                                                                                                                                                                                                                                                                                                                                                                                                                                                                                                                                                                                                                                                                                                                                                                                                                                                                                                                                                                                                                                                                                                                                                                                                                                                                                                                                                                                                                                                                      |          |                        |                                                    |                                                                               |                                                                          |                                                      |                                                    |          |
| Image: state of the                                                                                                                                                                                                                                                                                                                                                                                 |          |                        | REV                                                | /                                                                             | DESCRI                                                                   | PTION                                                | DATE                                               |          |
| Image: state of the                                                                                                                                                                                                                                                                                                                                                                                 |          |                        | 0                                                  |                                                                               | ORIGINAL                                                                 | ISSUE                                                | 10/31/2022                                         | +        |
| Image: state of the                                                                                                                                                                                                                                                                                                                                                                                 |          |                        |                                                    |                                                                               |                                                                          |                                                      |                                                    | -        |
| Image: state of the                                                                                                                                                                                                                                                                                                                                                                                 |          |                        |                                                    |                                                                               |                                                                          |                                                      |                                                    | -        |
| 118.73 KG         ITEM CODE:         WS-GI-V         DRAWN BY:       CHECKED BY:         HA       AS         SCALE:         NTS         ITS         MAIL:       sales@armorcases.com.au         WEB:       www.armorcases.com.au                                                                                                                                                                                                                                                                                                                                                                                                                                                                                                                                                                                                                                                                                                                                                                                                                                                                                                                                                                                                                                                                                                                                                                                                                                                                                                                                                                                                                                                                                                                                                                                                                                                                                                                                                                                                                                                                                                                                                                                                                                                                                                                                                                                                                                                                   | 199999   |                        |                                                    |                                                                               |                                                                          |                                                      |                                                    | - <br> E |
| 118.73 KG         ITEM CODE:         WS-GI-V         DRAWN BY:       CHECKED BY:         HA       AS         SCALE:         NTS         ITS         MAIL:       sales@armorcases.com.au         WEB:       www.armorcases.com.au                                                                                                                                                                                                                                                                                                                                                                                                                                                                                                                                                                                                                                                                                                                                                                                                                                                                                                                                                                                                                                                                                                                                                                                                                                                                                                                                                                                                                                                                                                                                                                                                                                                                                                                                                                                                                                                                                                                                                                                                                                                                                                                                                                                                                                                                   | ×9       | Colored and the second |                                                    |                                                                               |                                                                          |                                                      |                                                    | 1        |
| 118.73 KG         ITEM CODE:         WS-GI-V         DRAWN BY:       CHECKED BY:         HA       AS         SCALE:         NTS         ITS         MAIL:       sales@armorcases.com.au         WEB:       www.armorcases.com.au                                                                                                                                                                                                                                                                                                                                                                                                                                                                                                                                                                                                                                                                                                                                                                                                                                                                                                                                                                                                                                                                                                                                                                                                                                                                                                                                                                                                                                                                                                                                                                                                                                                                                                                                                                                                                                                                                                                                                                                                                                                                                                                                                                                                                                                                   |          |                        |                                                    |                                                                               |                                                                          |                                                      |                                                    |          |
| 118.73 KG         ITEM CODE:         WS-GI-V         DRAWN BY:       CHECKED BY:         HA       AS         SCALE:         NTS         ITS         MAIL:       sales@armorcases.com.au         WEB:       www.armorcases.com.au                                                                                                                                                                                                                                                                                                                                                                                                                                                                                                                                                                                                                                                                                                                                                                                                                                                                                                                                                                                                                                                                                                                                                                                                                                                                                                                                                                                                                                                                                                                                                                                                                                                                                                                                                                                                                                                                                                                                                                                                                                                                                                                                                                                                                                                                   |          |                        |                                                    |                                                                               |                                                                          |                                                      |                                                    |          |
| 118.73 KG         ITEM CODE:         WS-GI-V         DRAWN BY:       CHECKED BY:         HA       AS         SCALE:         NTS         ITS         MAIL:       sales@armorcases.com.au         WEB:       www.armorcases.com.au                                                                                                                                                                                                                                                                                                                                                                                                                                                                                                                                                                                                                                                                                                                                                                                                                                                                                                                                                                                                                                                                                                                                                                                                                                                                                                                                                                                                                                                                                                                                                                                                                                                                                                                                                                                                                                                                                                                                                                                                                                                                                                                                                                                                                                                                   |          |                        |                                                    |                                                                               |                                                                          |                                                      |                                                    |          |
| I18.73 KG     ITEM CODE:   WS-GI-V     DRAWN BY:   CHECKED BY:   HA   AS   SCALE:    NTS     ITEM CODE:   WAIL:   sales@armorcases.com.au   WEB:   VWWV.armorcases.com.au                                                                                                                                                                                                                                                                                                                                                                                                                                                                                                                                                                                                                                                                                                                                                                                                                                                                                                                                                                                                                                                                                                                                                                                                                                                                                                                                                                                                                                                                                                                                                                                                                                                                                                                                                                                                                                                                                                                                                                                                                                                                                                                                                                                                                                                                                                                          | . 1      |                        | FETH                                               |                                                                               |                                                                          |                                                      |                                                    | _        |
| ITEM CODE:<br>WS-GI-V<br>DRAWN BY: CHECKED BY:<br>HA AS<br>SCALE:<br>NTS                                                                                                                                                                                                                                                                                                                                                                                                                                                                                                                                                                                                                                                                                                                                                                                                                                                                                                                                                                                                                                                                                                                                                                                                                                                                                                                                                                                                                                                                                                                                                                                                                                                                                                                                                                                                                                                                                                                                                                                                                                                                                                                                                                                                                                                                                                                                                                                                                           |          |                        |                                                    |                                                                               |                                                                          | SE ONLY):                                            |                                                    |          |
| DRAWN BY: CHECKED BY:<br>HA AS<br>SCALE:<br>NTS<br>MAIL : sales@armorcases.com.au<br>WEB : www.armorcases.com.au                                                                                                                                                                                                                                                                                                                                                                                                                                                                                                                                                                                                                                                                                                                                                                                                                                                                                                                                                                                                                                                                                                                                                                                                                                                                                                                                                                                                                                                                                                                                                                                                                                                                                                                                                                                                                                                                                                                                                                                                                                                                                                                                                                                                                                                                                                                                                                                   |          |                        |                                                    |                                                                               |                                                                          |                                                      |                                                    | - '      |
| HA AS<br>SCALE:<br>NTS<br>MAIL : sales@armorcases.com.au<br>WEB : www.armorcases.com.au                                                                                                                                                                                                                                                                                                                                                                                                                                                                                                                                                                                                                                                                                                                                                                                                                                                                                                                                                                                                                                                                                                                                                                                                                                                                                                                                                                                                                                                                                                                                                                                                                                                                                                                                                                                                                                                                                                                                                                                                                                                                                                                                                                                                                                                                                                                                                                                                            | <i>B</i> | <b>F</b>               | W                                                  | s-gl-'                                                                        | V                                                                        |                                                      |                                                    |          |
| HA AS<br>SCALE:<br>NTS<br>MAIL : sales@armorcases.com.au<br>WEB : www.armorcases.com.au                                                                                                                                                                                                                                                                                                                                                                                                                                                                                                                                                                                                                                                                                                                                                                                                                                                                                                                                                                                                                                                                                                                                                                                                                                                                                                                                                                                                                                                                                                                                                                                                                                                                                                                                                                                                                                                                                                                                                                                                                                                                                                                                                                                                                                                                                                                                                                                                            |          |                        |                                                    |                                                                               |                                                                          |                                                      |                                                    |          |
| SCALE:<br>NTS<br>MAIL : sales@armorcases.com.au<br>WEB : www.armorcases.com.au                                                                                                                                                                                                                                                                                                                                                                                                                                                                                                                                                                                                                                                                                                                                                                                                                                                                                                                                                                                                                                                                                                                                                                                                                                                                                                                                                                                                                                                                                                                                                                                                                                                                                                                                                                                                                                                                                                                                                                                                                                                                                                                                                                                                                                                                                                                                                                                                                     |          |                        |                                                    |                                                                               |                                                                          |                                                      |                                                    |          |
| NTS<br>NTS<br>NTS<br>NTS<br>NTS<br>NTS<br>NTS<br>NTS                                                                                                                                                                                                                                                                                                                                                                                                                                                                                                                                                                                                                                                                                                                                                                                                                                                                                                                                                                                                                                                                                                                                                                                                                                                                                                                                                                                                                                                                                                                                                                                                                                                                                                                                                                                                                                                                                                                                                                                                                                                                                                                                                                                                                                                                                                                                                                                                                                               |          |                        |                                                    | -                                                                             |                                                                          | A                                                    | 3                                                  | -        |
| MAIL : sales@armorcases.com.au<br>WEB : www.armorcases.com.au                                                                                                                                                                                                                                                                                                                                                                                                                                                                                                                                                                                                                                                                                                                                                                                                                                                                                                                                                                                                                                                                                                                                                                                                                                                                                                                                                                                                                                                                                                                                                                                                                                                                                                                                                                                                                                                                                                                                                                                                                                                                                                                                                                                                                                                                                                                                                                                                                                      |          |                        |                                                    |                                                                               |                                                                          |                                                      |                                                    |          |
| MAIL : sales@armorcases.com.au<br>WEB : www.armorcases.com.au                                                                                                                                                                                                                                                                                                                                                                                                                                                                                                                                                                                                                                                                                                                                                                                                                                                                                                                                                                                                                                                                                                                                                                                                                                                                                                                                                                                                                                                                                                                                                                                                                                                                                                                                                                                                                                                                                                                                                                                                                                                                                                                                                                                                                                                                                                                                                                                                                                      |          | THE REAL               |                                                    |                                                                               |                                                                          |                                                      |                                                    | -        |
| 13   14   15   16                                                                                                                                                                                                                                                                                                                                                                                                                                                                                                                                                                                                                                                                                                                                                                                                                                                                                                                                                                                                                                                                                                                                                                                                                                                                                                                                                                                                                                                                                                                                                                                                                                                                                                                                                                                                                                                                                                                                                                                                                                                                                                                                                                                                                                                                                                                                                                                                                                                                                  |          |                        |                                                    | AAIL :                                                                        | ы ви<br>sales@ar                                                         | morcase                                              | s.com.au                                           |          |
|                                                                                                                                                                                                                                                                                                                                                                                                                                                                                                                                                                                                                                                                                                                                                                                                                                                                                                                                                                                                                                                                                                                                                                                                                                                                                                                                                                                                                                                                                                                                                                                                                                                                                                                                                                                                                                                                                                                                                                                                                                                                                                                                                                                                                                                                                                                                                                                                                                                                                                    | 13       | 1                      | 14                                                 | 1                                                                             | 15                                                                       |                                                      | 16                                                 |          |