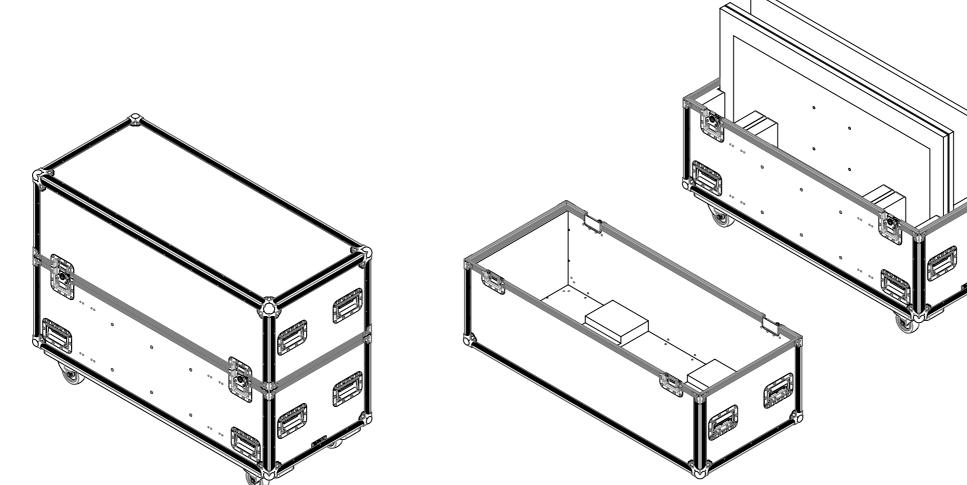

## FEATURES

В

С

D

-

F

G

- DEDICATED SPACE FOR 2X SAMSUNG 55IN LH55QMB TOUCHSCREEN •
- 2X BAGS FOR GENERAL STORAGE EASY TO USE LIFT-OFF-LID DESIGN ٠
- ٠