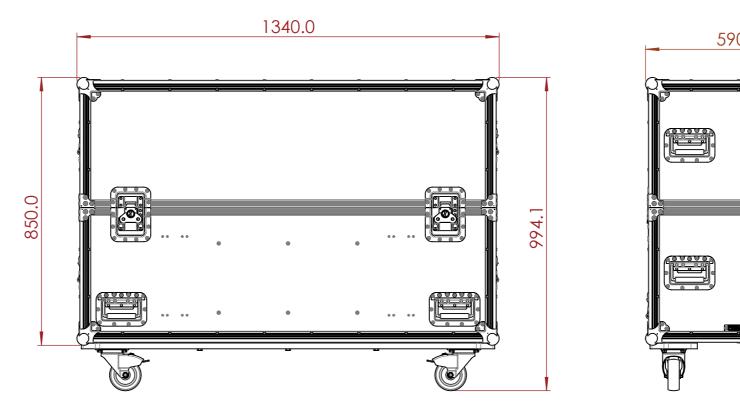

## CONSTRUCTION

- 12MM BIRCH VENEER PLYWOOD WITH HPL ٠
- EXTERIOR FACE AND PVC INTERIOR FACE 12X ERGONOMICALLY PLACED HANDLES FOR LIFTING AND TRANSPORTING LARGE LATCHES EVA38B FOAM PROTECTION 18MM PAIR CASTOR BOARD 4X 100MM CASTORS 2X BRAKED ٠
- ٠
- ٠
- ٠
- ٠

10

11

12

| 13  | 14 | 15   16                                                                                                                                                       |   |
|-----|----|---------------------------------------------------------------------------------------------------------------------------------------------------------------|---|
|     |    | NOTES:<br>UNLESS SPECIFIED IN THE DRAWING,<br>ALL PRODUCTS DISPLAYED IN THIS<br>DRAWING OTHER THAN THE CASE<br>ITSELF IS NOT PART OF OUR PRODUCT<br>OFFERING. |   |
|     |    | В                                                                                                                                                             |   |
|     |    | C                                                                                                                                                             |   |
|     |    |                                                                                                                                                               |   |
|     |    | D                                                                                                                                                             |   |
|     |    | E                                                                                                                                                             |   |
|     |    | -                                                                                                                                                             |   |
|     |    | ESTIMATED WEIGHT (CASE ONLY):                                                                                                                                 |   |
|     |    | 68.7 KG<br>ITEM CODE:<br>TV-55D-SS-LH55QMB-T                                                                                                                  |   |
|     |    | DRAWN BY: CHECKED BY:<br>K.I AS                                                                                                                               |   |
| 500 |    | SCALE:<br>NTS<br>G                                                                                                                                            |   |
|     |    | MAIL : sales@armorcases.com.au<br>WEB : www.armorcases.com.au                                                                                                 |   |
| 13  | 14 | 15   16                                                                                                                                                       |   |
|     |    |                                                                                                                                                               | _ |