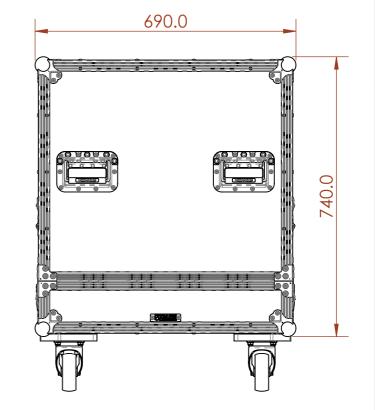

## **KEY MEASUREMENTS**

NONE

### **DESIGN SPECIFICATIONS**

NONE

NOTES:

UNLESS SPECIFIED IN THE DRAWING, ALL PRODUCTS DISPLAYED IN THIS DRAWING OTHER THAN THE CASE ITSELF IS NOT PART OF OUR PRODUCT OFFERING.

ESTIMATED WEIGHT (CASE ONLY):

42.6 KG

ITEM CODE:

SPK-YMH-DSX18XLF-TD

DRAWN BY:

CHECKED BY: AS

SCALE:

NTS

НА