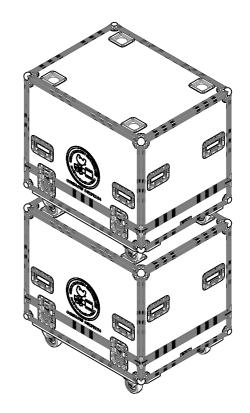

## **CONSTRUCTION**

- 9MM BIRCH VENEER PLYWOOD WITH HPL EXTERIOR FACE AND PVC INTERIOR FACE
- PENN ELCOM HARDWARE

## INSTALLED EQUIPMENT (INCLUDED)

- 8X LARGE RECESSED HANDLES
- 4X LARGE LATCHES
- 4X 100mm CASTORS 2X BRAKED

#### **FEATURES**

- DEDICATED SPACE FOR 1X YAMAHA DSX18XLF
- CUSTOM ENGRAVING ON TFRONT AND BACK