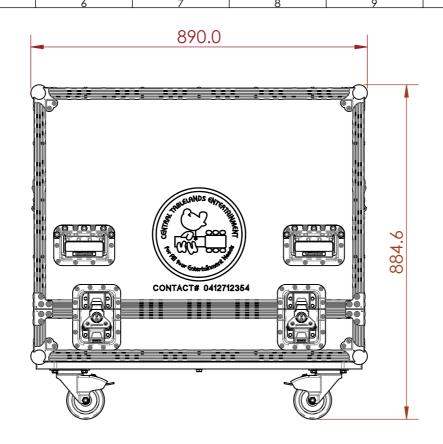

## **KEY MEASUREMENTS**

NONE

### **DESIGN SPECIFICATIONS**

NONE

NOTES:

UNLESS SPECIFIED IN THE DRAWING, ALL PRODUCTS DISPLAYED IN THIS DRAWING OTHER THAN THE CASE ITSELF IS NOT PART OF OUR PRODUCT OFFERING.

ESTIMATED WEIGHT (CASE ONLY):

42.6 KG

ITEM CODE:

SPK-YMH-DSX18XLF-TD

DRAWN BY:

CHECKED BY: AS

SCALE:

NTS

НА