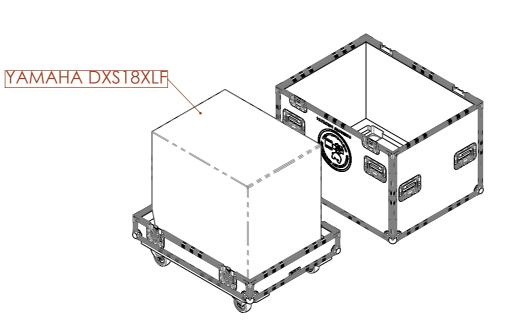

#### **FEATURES**

- DEDICATED SPACE FOR 1X YAMAHA DSX18XLF
- CUSTOM ENGRAVING ON TFRONT AND BACK