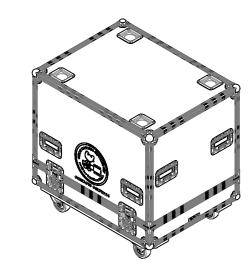

## INSTALLED EQUIPMENT (INCLUDED)

- 8X LARGE RECESSED HANDLES
- 4X LARGE LATCHES
- 4X 100mm CASTORS 2X BRAKED

#### **FEATURES**

- DEDICATED SPACE FOR 1X YAMAHA DSX18XLF
- CUSTOM ENGRAVING ON TFRONT AND BACK