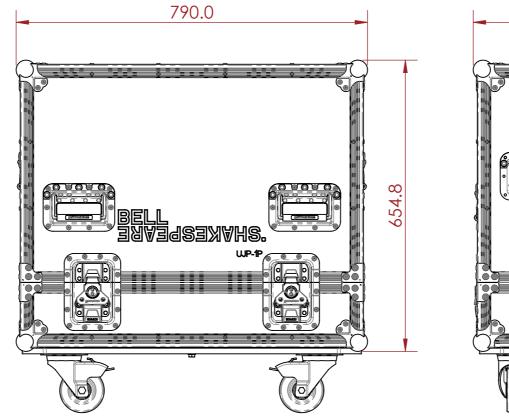

# PRODUCT FEATURES

### CONSTRUCTION

- 12MM BIRCH VENEER PLYWOOD WITH HPL EXTERIOR FACE AND PVC INTERIOR FACE
- PENN ELCOM HARDWARE

## **INSTALLED EQUIPMENT (INCLUDED)**

- 8X LARGE RECESSED HANDLES
- 4X LARGE LATCHES
- 4X 100mm CASTORS 2X BRAKED

#### **FEATURES**

• A GENERAL STORAGE FOR ACCESSORIES

## **KEY MEASUREMENTS**

• STORAGE SPACE AREA(L X W X H) 350 X 130 X 85mm

## **DESIGN SPECIFICATIONS**

NONE





NOTES:

UNLESS SPECIFIED IN THE DRAWING, ALL PRODUCTS DISPLAYED IN THIS DRAWING OTHER THAN THE CASE ITSELF IS NOT PART OF OUR PRODUCT OFFERING.



ESTIMATED WEIGHT (CASE ONLY):

39.5 KG

ITEM CODE:

SPK-MEY-UJP1P-BS

DRAWN BY:

НА

CHECKED BY:

SCALE:

NTS



MAIL: sales@armorcases.com.au WEB: www.armorcases.com.au