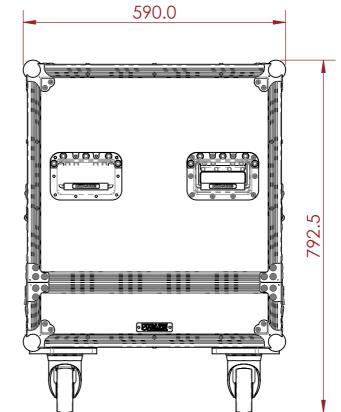

# PRODUCT FEATURES

### CONSTRUCTION

- 12MM BIRCH VENEER PLYWOOD WITH HPL EXTERIOR FACE AND PVC INTERIOR FACE
- PENN ELCOM HARDWARE

## **INSTALLED EQUIPMENT (INCLUDED)**

- 8X LARGE RECESSED HANDLES
- 4X LARGE LATCHES
- 4X 100mm CASTORS 2X BRAKED

#### **FEATURES**

• A GENERAL STORAGE FOR ACCESSORIES

## **KEY MEASUREMENTS**

• STORAGE SPACE AREA(L X W X H) 350 X 130 X 85mm

## **DESIGN SPECIFICATIONS**

NONE





NOTES:

UNLESS SPECIFIED IN THE DRAWING, ALL PRODUCTS DISPLAYED IN THIS DRAWING OTHER THAN THE CASE ITSELF IS NOT PART OF OUR PRODUCT OFFERING.



ESTIMATED WEIGHT (CASE ONLY):

39.5 KG

ITEM CODE:

SPK-MEY-UJP1P-BS

DRAWN BY:

НА

CHECKED BY:

SCALE:

NTS



MAIL: sales@armorcases.com.au WEB: www.armorcases.com.au