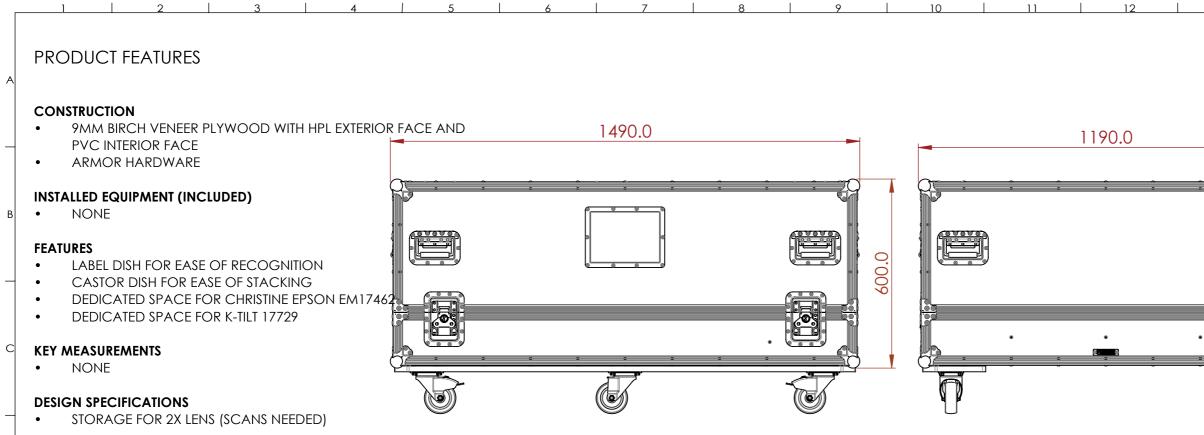

A

С

D

-

E

F

G

| 13                                                                              |                 | 14    | I                  | 15                        |                 |                  | 16                |   |
|---------------------------------------------------------------------------------|-----------------|-------|--------------------|---------------------------|-----------------|------------------|-------------------|---|
|                                                                                 |                 |       | ALL PRO<br>DRAWIN  | DUCTS<br>NG OTH<br>NOT PA | DISPL<br>ER TH/ | AYED I<br>AN THE |                   | A |
|                                                                                 |                 |       |                    |                           |                 |                  |                   | _ |
|                                                                                 |                 |       |                    |                           |                 |                  |                   | В |
|                                                                                 |                 | 744.6 |                    |                           |                 |                  |                   | _ |
| •                                                                               |                 |       |                    |                           |                 |                  |                   | С |
|                                                                                 | я <b>.</b> ћ. — | ¥     |                    |                           |                 |                  |                   |   |
|                                                                                 |                 |       |                    |                           |                 |                  |                   | D |
|                                                                                 |                 |       |                    |                           |                 |                  |                   | _ |
|                                                                                 |                 |       |                    |                           |                 |                  |                   | E |
|                                                                                 |                 |       |                    |                           |                 |                  |                   | _ |
|                                                                                 |                 |       | estimated<br>95.02 |                           | CASE O          | NLY):            |                   |   |
|                                                                                 |                 |       | ITEM COD           |                           |                 |                  |                   | F |
|                                                                                 |                 |       | PJTR-E             | PSN-E                     | M174            | 462              |                   |   |
| ()<br>()<br>()<br>()<br>()<br>()<br>()<br>()<br>()<br>()<br>()<br>()<br>()<br>( |                 |       | DRAWN B            | Y:                        |                 | CHEC<br>AS       | CKED BY:          | + |
|                                                                                 |                 |       | SCALE:             |                           |                 | 7.0              |                   | - |
|                                                                                 |                 | Ľ     | NTS                |                           |                 |                  |                   | G |
|                                                                                 |                 |       | Z                  | ĴΔ                        | R               | TO PRO           |                   |   |
|                                                                                 |                 |       |                    |                           |                 |                  | com.au<br>.com.au |   |
| 13                                                                              |                 | 14    |                    | 15                        |                 |                  | 16                |   |
|                                                                                 |                 |       |                    |                           |                 |                  |                   |   |