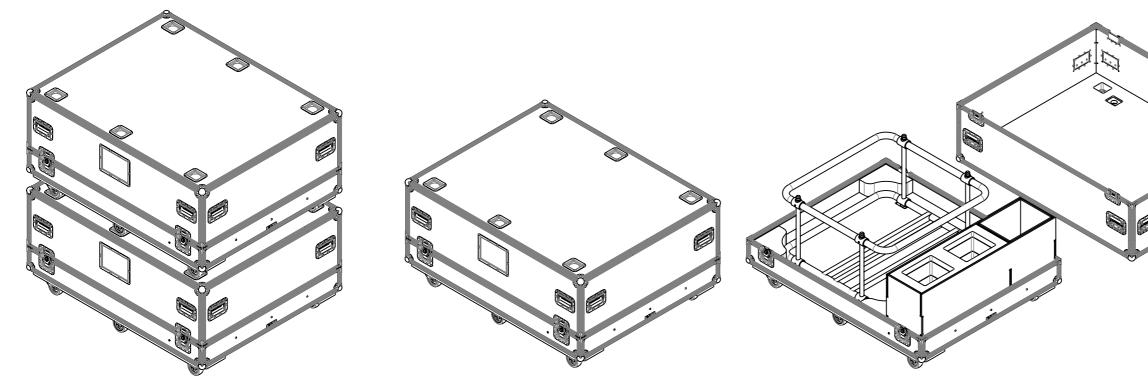

A

С

D

-

E

F

G

| 13                                                                              |                 | 14    | I                  | 15                        |                 |                  | 16                |   |
|---------------------------------------------------------------------------------|-----------------|-------|--------------------|---------------------------|-----------------|------------------|-------------------|---|
|                                                                                 |                 |       | ALL PRO<br>DRAWIN  | DUCTS<br>NG OTH<br>NOT PA | DISPL<br>ER TH/ | AYED I<br>AN THE |                   | A |
|                                                                                 |                 |       |                    |                           |                 |                  |                   | _ |
|                                                                                 |                 |       |                    |                           |                 |                  |                   | В |
|                                                                                 |                 | 744.6 |                    |                           |                 |                  |                   | _ |
| •                                                                               |                 |       |                    |                           |                 |                  |                   | С |
|                                                                                 | я <b>.</b> ћ. — | ¥     |                    |                           |                 |                  |                   |   |
|                                                                                 |                 |       |                    |                           |                 |                  |                   | D |
|                                                                                 |                 |       |                    |                           |                 |                  |                   | _ |
|                                                                                 |                 |       |                    |                           |                 |                  |                   | E |
|                                                                                 |                 |       |                    |                           |                 |                  |                   | _ |
|                                                                                 |                 |       | estimated<br>95.02 |                           | CASE O          | NLY):            |                   |   |
|                                                                                 |                 |       | ITEM COD           |                           |                 |                  |                   | F |
|                                                                                 |                 |       | PJTR-E             | PSN-E                     | M174            | 462              |                   |   |
| ()<br>()<br>()<br>()<br>()<br>()<br>()<br>()<br>()<br>()<br>()<br>()<br>()<br>( |                 |       | DRAWN B            | Y:                        |                 | CHEC<br>AS       | CKED BY:          | + |
|                                                                                 |                 |       | SCALE:             |                           |                 | 7.0              |                   | - |
|                                                                                 |                 | Ľ     | NTS                |                           |                 |                  |                   | G |
|                                                                                 |                 |       | Z                  | ĴΔ                        | R               | TO PRO           |                   |   |
|                                                                                 |                 |       |                    |                           |                 |                  | com.au<br>.com.au |   |
| 13                                                                              |                 | 14    |                    | 15                        |                 |                  | 16                |   |
|                                                                                 |                 |       |                    |                           |                 |                  |                   |   |