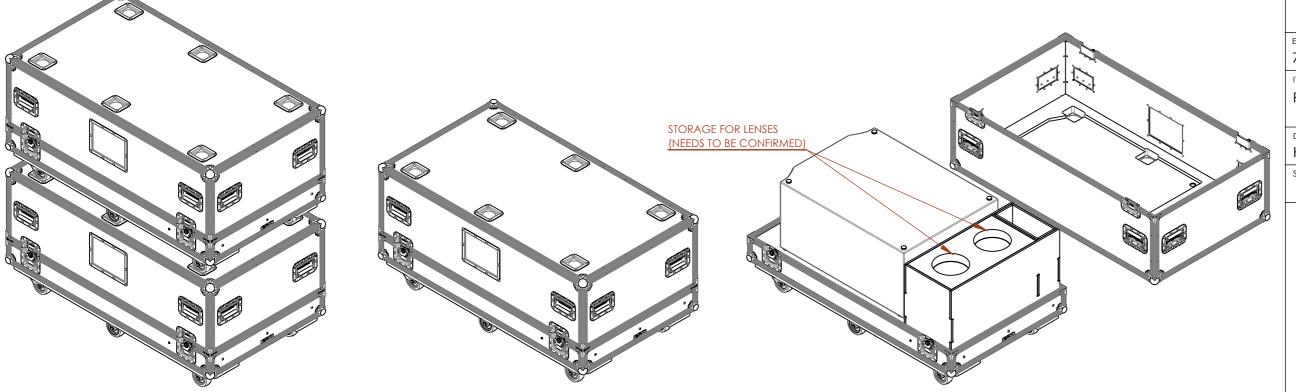

## **FEATURES**

- LABEL DISH FOR EASE OF RECOGNITION
- CASTOR DISH FOR EASE OF STACKING
- DEDICATED SPACE FOR CHRISTINE GRIFFYN 4K35-RGB
- GENERAL STORAGE FOR EQUIPMENT

## **DESIGN SPECIFICATIONS**

STORAGE FOR 2X LENS

NOTES:

UNLESS SPECIFIED IN THE DRAWING, ALL PRODUCTS DISPLAYED IN THIS DRAWING OTHER THAN THE CASE ITSELF IS NOT PART OF OUR PRODUCT OFFERING.

estimated weight (case only): 72.82 KG