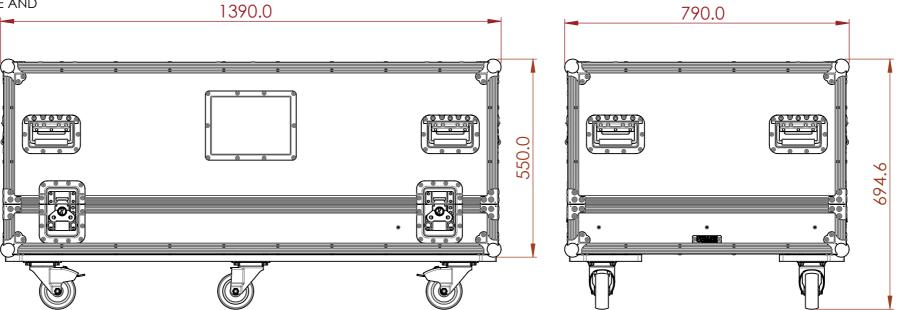

# PRODUCT FEATURES

## CONSTRUCTION

9MM BIRCH VENEER PLYWOOD WITH HPL EXTERIOR FACE AND

PVC INTERIOR FACEarmor HARDWARE

**INSTALLED EQUIPMENT (INCLUDED)** 

NONE

## **FEATURES**

- LABEL DISH FOR EASE OF RECOGNITION
- CASTOR DISH FOR EASE OF STACKING
- DEDICATED SPACE FOR CHRISTINE GRIFFYN 4K35-RGB
- GENERAL STORAGE FOR EQUIPMENT

#### **KEY MEASUREMENTS**

• NOT APPLICABLE

## **DESIGN SPECIFICATIONS**

STORAGE FOR 2X LENS



NOTES:

UNLESS SPECIFIED IN THE DRAWING, ALL PRODUCTS DISPLAYED IN THIS DRAWING OTHER THAN THE CASE ITSELF IS NOT PART OF OUR PRODUCT OFFERING.

estimated weight (case only): 72.82 KG

ITEM CODE:

PJTR-CGFN-4K35RGB

DRAWN BY:

CHECKED BY: AS

HA

SCALE:

NTS



MAIL: sales@armorcases.com.au WEB: www.armorcases.com.au