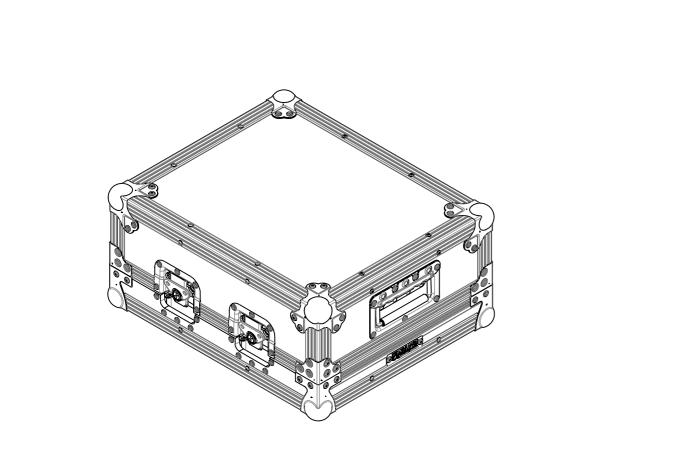

## CONSTRUCTION

- 9MM BIRCH VENEER PLYWOOD WITH HPL EXTERIOR FACE AND PVC INTERIOR FACE
- PENN ELCOM HARDWARE

## FEATURES

A

С

D

-

E

F

G

H

- STORAGE SPACE FOR PIONEEER XDJ 1000MK2
- HANDLES FOR EASE OF TRANSPORTATION

11

12

10

|   | 13 | 14      |                                                                                                             | 15          | 16            |      |
|---|----|---------|-------------------------------------------------------------------------------------------------------------|-------------|---------------|------|
|   |    |         | NOTES:<br>UNLESS SPECIFIED IN THE DRAWING,<br>ALL PRODUCTS DISPLAYED IN THIS<br>DRAWING OTHER THAN THE CASE |             |               |      |
|   |    |         | ITSELF IS<br>OFFERIN                                                                                        |             | OF OUR PRO    |      |
|   |    |         |                                                                                                             |             |               |      |
|   |    |         |                                                                                                             |             |               | В    |
|   | -  |         |                                                                                                             |             |               |      |
| 1 |    |         |                                                                                                             |             |               | С    |
|   |    |         |                                                                                                             |             |               |      |
|   |    |         |                                                                                                             |             |               | D    |
|   |    |         |                                                                                                             |             |               | _    |
|   |    |         |                                                                                                             |             |               | E    |
|   |    | ·S<br>· | estimated<br>9.34 K                                                                                         |             | ONLY):        |      |
|   |    |         | ITEM CODE                                                                                                   |             | MK2           | F    |
|   |    |         | DRAWN BY<br>K.I<br>SCALE:<br>NTS                                                                            | :           | CHECKED<br>AS | BY:  |
|   |    |         |                                                                                                             | ÍAC         |               | G    |
|   |    |         | MAIL                                                                                                        | : sales@arm | Norcases.com  | i.au |
|   |    |         | WEB                                                                                                         | : www.arn   | norcases.cor  | n.au |
|   | 13 | 14      |                                                                                                             | 15          | 16            |      |