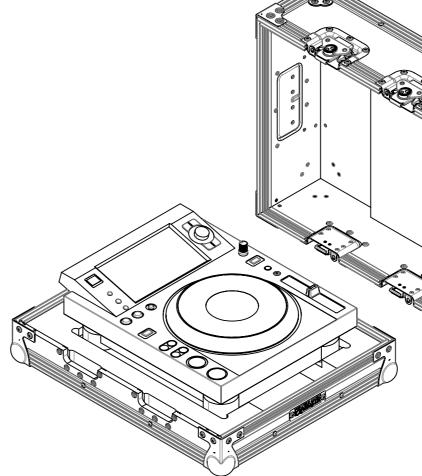

H

- STORAGE SPACE FOR PIONEEER XDJ 1000MK2
- HANDLES FOR EASE OF TRANSPORTATION

11

12

10

|   | 13 | 14      |                                                                                                             | 15          | 16            |      |
|---|----|---------|-------------------------------------------------------------------------------------------------------------|-------------|---------------|------|
|   |    |         | NOTES:<br>UNLESS SPECIFIED IN THE DRAWING,<br>ALL PRODUCTS DISPLAYED IN THIS<br>DRAWING OTHER THAN THE CASE |             |               |      |
|   |    |         | ITSELF IS<br>OFFERIN                                                                                        |             | OF OUR PRO    |      |
|   |    |         |                                                                                                             |             |               |      |
|   |    |         |                                                                                                             |             |               | В    |
|   | -  |         |                                                                                                             |             |               |      |
| 1 |    |         |                                                                                                             |             |               | С    |
|   |    |         |                                                                                                             |             |               |      |
|   |    |         |                                                                                                             |             |               | D    |
|   |    |         |                                                                                                             |             |               | _    |
|   |    |         |                                                                                                             |             |               | E    |
|   |    | ·S<br>· | estimated<br>9.34 K                                                                                         |             | ONLY):        |      |
|   |    |         | ITEM CODE                                                                                                   |             | MK2           | F    |
|   |    |         | DRAWN BY<br>K.I<br>SCALE:<br>NTS                                                                            | :           | CHECKED<br>AS | BY:  |
|   |    |         |                                                                                                             | ÍAC         |               | G    |
|   |    |         | MAIL                                                                                                        | : sales@arm | Norcases.com  | i.au |
|   |    |         | WEB                                                                                                         | : www.arn   | norcases.cor  | n.au |
|   | 13 | 14      |                                                                                                             | 15          | 16            |      |