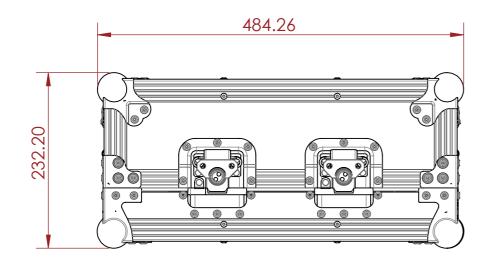

## FEATURES

A

С

D

-

E

F

G

H

- STORAGE SPACE FOR PIONEEER XDJ 1000MK2
- HANDLES FOR EASE OF TRANSPORTATION

11

12

10

|   | 13 | 14      |                                                                                                             | 15          | 16            |      |
|---|----|---------|-------------------------------------------------------------------------------------------------------------|-------------|---------------|------|
|   |    |         | NOTES:<br>UNLESS SPECIFIED IN THE DRAWING,<br>ALL PRODUCTS DISPLAYED IN THIS<br>DRAWING OTHER THAN THE CASE |             |               |      |
|   |    |         | ITSELF IS<br>OFFERIN                                                                                        |             | OF OUR PRO    |      |
|   |    |         |                                                                                                             |             |               |      |
|   |    |         |                                                                                                             |             |               | В    |
|   | -  |         |                                                                                                             |             |               |      |
| 1 |    |         |                                                                                                             |             |               | С    |
|   |    |         |                                                                                                             |             |               |      |
|   |    |         |                                                                                                             |             |               | D    |
|   |    |         |                                                                                                             |             |               | _    |
|   |    |         |                                                                                                             |             |               | E    |
|   |    | ·S<br>· | estimated<br>9.34 K                                                                                         |             | ONLY):        |      |
|   |    |         | ITEM CODE                                                                                                   |             | MK2           | F    |
|   |    |         | DRAWN BY<br>K.I<br>SCALE:<br>NTS                                                                            | :           | CHECKED<br>AS | BY:  |
|   |    |         |                                                                                                             | ÍAC         |               | G    |
|   |    |         | MAIL                                                                                                        | : sales@arm | Norcases.com  | i.au |
|   |    |         | WEB                                                                                                         | : www.arn   | norcases.cor  | n.au |
|   | 13 | 14      |                                                                                                             | 15          | 16            |      |