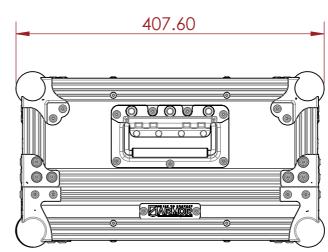

## FEATURES

A

С

D

-

E

F

G

H

- STORAGE SPACE FOR PIONEEER XDJ 1000MK2
- HANDLES FOR EASE OF TRANSPORTATION

11

12

10

|   | 13 | 14      |                                                                                                             | 15          | 16            |      |
|---|----|---------|-------------------------------------------------------------------------------------------------------------|-------------|---------------|------|
|   |    |         | NOTES:<br>UNLESS SPECIFIED IN THE DRAWING,<br>ALL PRODUCTS DISPLAYED IN THIS<br>DRAWING OTHER THAN THE CASE |             |               |      |
|   |    |         | ITSELF IS<br>OFFERIN                                                                                        |             | OF OUR PRO    |      |
|   |    |         |                                                                                                             |             |               |      |
|   |    |         |                                                                                                             |             |               | В    |
|   | -  |         |                                                                                                             |             |               |      |
| 1 |    |         |                                                                                                             |             |               | С    |
|   |    |         |                                                                                                             |             |               |      |
|   |    |         |                                                                                                             |             |               | D    |
|   |    |         |                                                                                                             |             |               | _    |
|   |    |         |                                                                                                             |             |               | E    |
|   |    | ·S<br>· | estimated<br>9.34 K                                                                                         |             | ONLY):        |      |
|   |    |         | ITEM CODE                                                                                                   |             | MK2           | F    |
|   |    |         | DRAWN BY<br>K.I<br>SCALE:<br>NTS                                                                            | :           | CHECKED<br>AS | BY:  |
|   |    |         |                                                                                                             | ÍAC         |               | G    |
|   |    |         | MAIL                                                                                                        | : sales@arm | Norcases.com  | i.au |
|   |    |         | WEB                                                                                                         | : www.arn   | norcases.cor  | n.au |
|   | 13 | 14      |                                                                                                             | 15          | 16            |      |