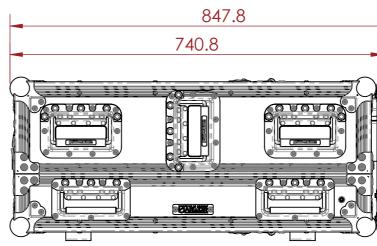

## **FEATURES**

.

C

D

-

E

G

- DEDICATED SPACE FOR SOUNDCRAFT SI EXPRESSION 3 GENERAL STORAGE SPACE FOR ACCESSORIES •
- •
- •
- COMPACT DESIGN