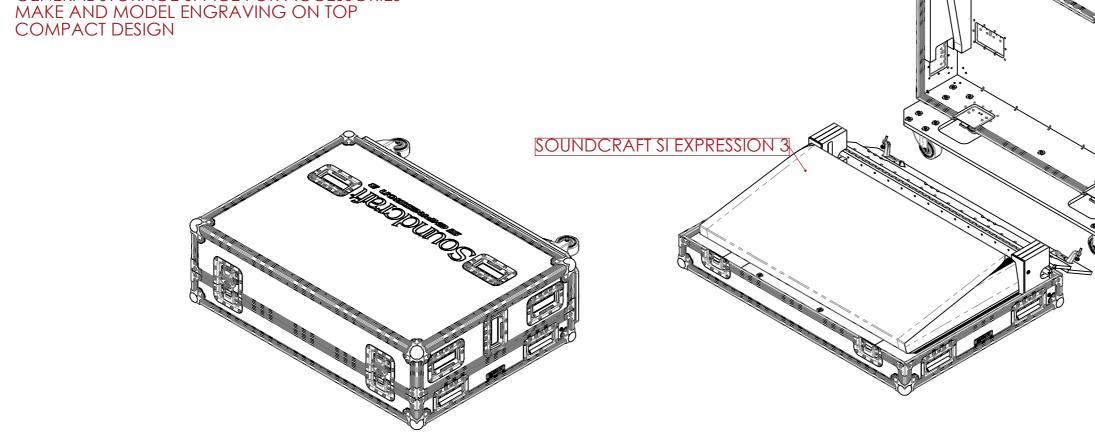

## **FEATURES**

.

C

D

-

E

G

- DEDICATED SPACE FOR SOUNDCRAFT SI EXPRESSION 3 GENERAL STORAGE SPACE FOR ACCESSORIES •
- •
- •
- COMPACT DESIGN