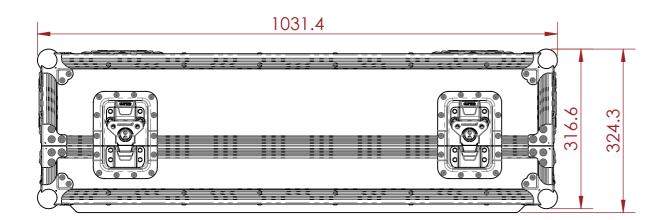

## CONSTRUCTION

- 12MM BIRCH VENEER PLYWOOD WITH HPL EXTERIOR FACE AND PVC INTERIOR FACE •
- PENN ELCOM HARDWARE. •
- 14X ERGONOMICALLY PLACED HANDLES FOR LIFTING AND TRANSPORTING •
- LARGE LATCHES
- •
- EVA38B FOAM PROTECTION 4X 75MM HEAVY DUTY CASTOR WHEELS ٠