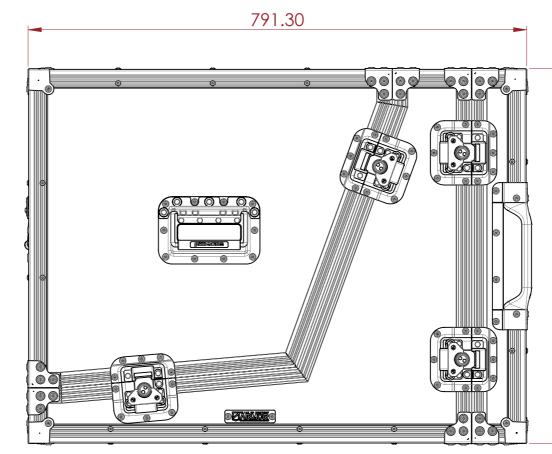

## **FEATURES** ٠

- DEDICATED SPACE FOR ATEM-10U EASY TO USE LIFT-OFF-LID DESIGN ٠
- •
- COMPACT DESIGN •

| 13     |   |  | 14    |                      | 15                              |                    | 16                     | _   |
|--------|---|--|-------|----------------------|---------------------------------|--------------------|------------------------|-----|
|        | F |  |       | ALL PRO<br>DRAWIN    | ducts di<br>G other<br>Not part | SPLAYEI<br>THAN TI |                        | . A |
| 1      |   |  | _     |                      |                                 |                    |                        | _   |
|        |   |  |       |                      |                                 |                    |                        | В   |
| 594.80 |   |  |       |                      |                                 |                    |                        | _   |
|        |   |  |       |                      |                                 |                    |                        | С   |
|        |   |  |       |                      |                                 |                    |                        |     |
|        | L |  |       |                      |                                 |                    |                        | D   |
|        |   |  |       |                      |                                 |                    |                        |     |
|        |   |  |       |                      |                                 |                    |                        | E   |
|        |   |  | -     | estimated<br>25.81 k | WEIGHT (CAS                     | E ONLY):           |                        | F   |
|        |   |  |       | ITEM CODE<br>SWITCI  | H-ATEM                          |                    | HECKED BY:             |     |
|        |   |  |       | HA<br>scale:<br>NTS  |                                 | A                  |                        | G   |
|        |   |  |       | Z                    |                                 |                    |                        |     |
|        | - |  | Bear. |                      |                                 |                    | es.com.au<br>es.com.au |     |
| 13     |   |  | 14    |                      | 15                              |                    | 16                     |     |