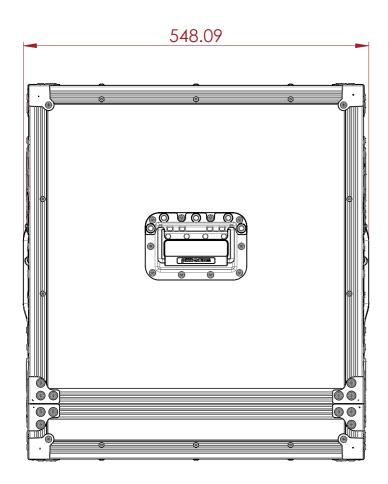

## CONSTRUCTION

C

D

G

- 9MM BIRCH VENEER PLYWOOD WITH HPL EXTERIOR FACE AND PVC INTERIOR FACE •
- •
- PENN ELCOM HARDWARE. 4X ERGONOIMICALLY PLACED HADNLES FOR LIFTING AND TRANSPORTING 2X CORNER HANDLES ON LID MEDIUM LATCHES
- ٠
- •
- EVA38B FOAM PROTECTION •