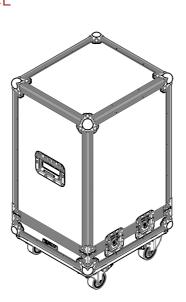

## **FEATURES**

- DEDICATED SPACE FOR WARWICK GNOME PRO CAB 300WATT SPEAKERS CAB
- GENERAL STORAGE SPACE FOR ACCESSORIES
- EASY TO USE LIFT-OFF-LID DESIGN
- TRUCK-PACK FRIENDLY DESIGN

Warwick Gnome Pro CAB 300 Watt 8 Ohm 2 x 10 Speakers CAB