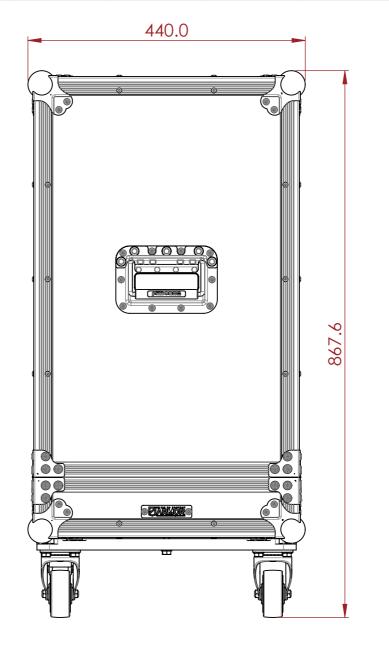

## CONSTRUCTION

- 12MM BIRCH VENEER PLYWOOD WITH HPL EXTERIOR FACE AND PVC INTERIOR FACE
- PENN ELCOM HARDWARE.
- 2X ERGONOMICALLY PLACED HANDLES FOR LIFTING AND TRANSPORTING
- MEDIUM LATCHES
- EVA38B FOAM PROTECTION
- 18MM FULL CASTOR BOARD
- 4X 75MM CASTORS 2X BRAKED

ESTIMATED WEIGHT (CASE ONLY):

27.1 KG

ITEM CODE:

AMP5475-WAR-GPC300

DRAWN BY:

CHECKED BY:

H.A

scale: