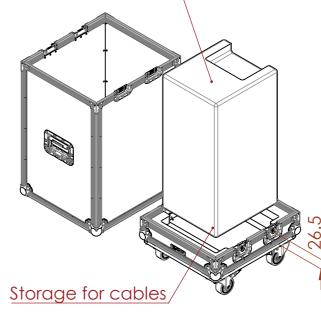

## **FEATURES**

- DEDICATED SPACE FOR WARWICK GNOME PRO CAB 300WATT SPEAKERS CAB
- GENERAL STORAGE SPACE FOR ACCESSORIES
- EASY TO USE LIFT-OFF-LID DESIGN
- TRUCK-PACK FRIENDLY DESIGN

Warwick Gnome Pro CAB 300 Watt 8 Ohm 2 x 10 Speakers CAB