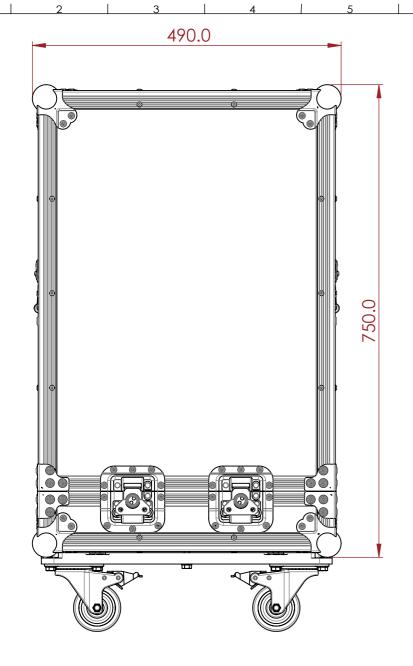

## CONSTRUCTION

- 12MM BIRCH VENEER PLYWOOD WITH HPL EXTERIOR FACE AND PVC INTERIOR FACE
- PENN ELCOM HARDWARE.
- 2X ERGONOMICALLY PLACED HANDLES FOR LIFTING AND TRANSPORTING
- MEDIUM LATCHES
- EVA38B FOAM PROTECTION
- 18MM FULL CASTOR BOARD
- 4X 75MM CASTORS 2X BRAKED

ESTIMATED WEIGHT (CASE ONLY):

27.1 KG

ITEM CODE:

AMP5475-WAR-GPC300

DRAWN BY:

CHECKED BY:

H.A

scale: