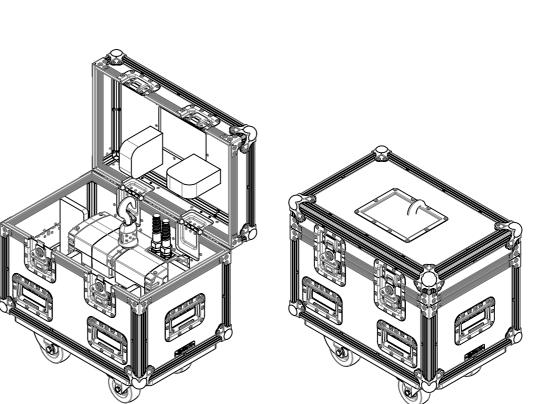

SECTION A-A



NOTES:

UNLESS SPECIFIED IN THE DRAWING, ALL PRODUCTS DISPLAYED IN THIS DRAWING OTHER THAN THE CASE ITSELF IS NOT PART OF OUR PRODUCT OFFERING.

TEST FIT ACTUAL ITEM BEFORE FINISHING CASE BUILDING (REMOVE THIS NOTE IF THERE WERE NO ACTUAL ITEM TO FIT IN)

CARPET

EVA FOAM

PLYWOOD

EXTERNAL DIMENSIONS

INTERNAL DIMENSIONS

TOLERANCES

EQUIPMENT DIMENSIONS

EPE 25 FOAM

| _        |     |                |            |
|----------|-----|----------------|------------|
|          | REV | DESCRIPTION    | DATE       |
|          | 0   | ORIGINAL ISSUE | 10/31/2022 |
|          |     |                |            |
|          |     |                |            |
|          |     |                |            |
|          |     |                |            |
|          |     |