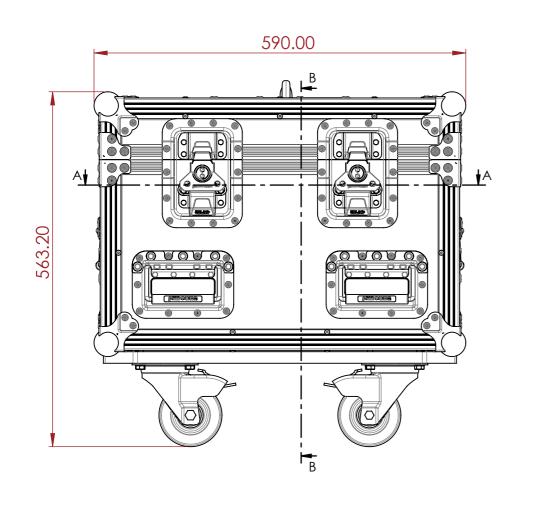

ESTIMATED WEIGHT (CASE ONLY):

25.81 KG

ITEM CODE:

RIG-SM-SR1

DRAWN BY: CHECKED BY: K.I AS

SCALE:

NTS

MAIL: sales@armorcases.com.au WEB: www.armorcases.com.au