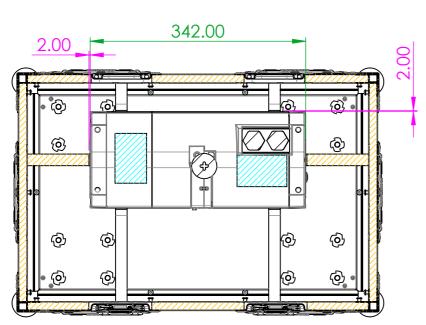

CARPET

EVA FOAM

PLYWOOD

EXTERNAL DIMENSIONS

INTERNAL DIMENSIONS

TOLERANCES

EQUIPMENT DIMENSIONS

EPE 25 FOAM